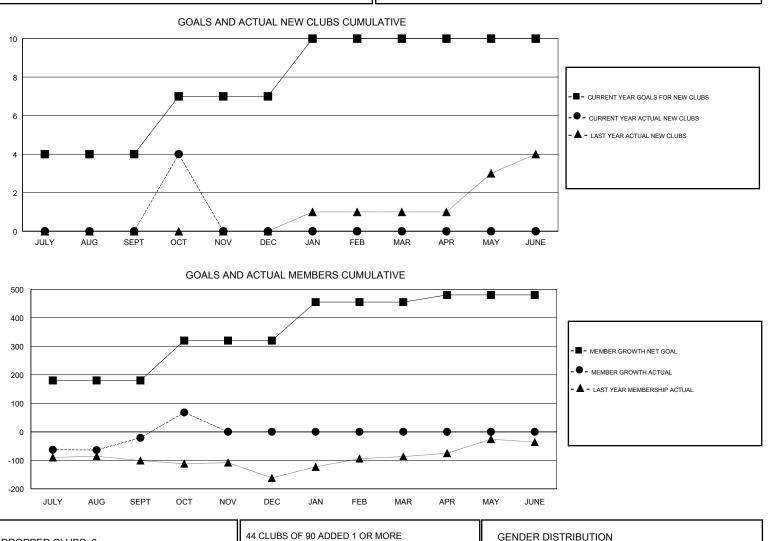

## VASUDEV VALAWALKAR GMT:

| GMT: VASUDEV VALAWALKAR |               |             | LOCAT         | TION INDIA            |                           |                         | GMT CA                                             |  |
|-------------------------|---------------|-------------|---------------|-----------------------|---------------------------|-------------------------|----------------------------------------------------|--|
|                         | Club          | s           |               | Members               |                           |                         |                                                    |  |
|                         | RESULTS FOR   | R 2017-2018 |               | RESULTS FOR 2017-2018 |                           |                         |                                                    |  |
| QUARTER                 | NEW CLUB GOAL | NEW CLUBS   | DROPPED CLUBS | QUARTER               | MEMBER GROWTH NET<br>GOAL | MEMBER GROWTH<br>ACTUAL | DROPPED<br>MEMBERS ACTUAL<br>(including transfers) |  |
| JULY/AUG/SEPT           | 4             | 0           | 0             | JULY/AUG/SEPT         | 180                       | 148                     | 157                                                |  |
| OCT/NOV/DEC             | 3             | 4           | 0             | OCT/NOV/DEC           | 140                       | 97                      | 8                                                  |  |
| JAN/FEB/MAR             | 3             | 0           | 0             | JAN/FEB/MAR           | 135                       | 0                       | 0                                                  |  |
| APR/MAY/JUNE            | 0             | 0           | 0             | APR/MAY/JUNE          | 25                        | 0                       | 0                                                  |  |